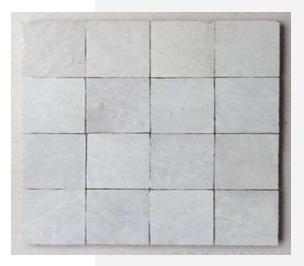

## SPANISH SUBWAY CERAMIC TILES

SIZES: FINISH:

100X100MM 150X150MM 75X150MM 300X150MM

GLAZED