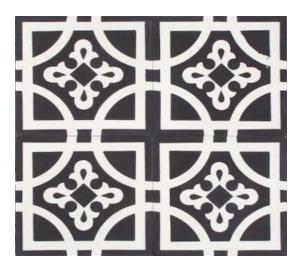

## **ENCAUSTIC HANDMADE TILES**

SIZES: FINISH:

200X200X16MM

MATTE

# **MOROCCAN ZELLIGE TILES**

SIZES: FINISH:

140X40X20MM -LOOSE 100X100X10MM -LOOSE GLAZED