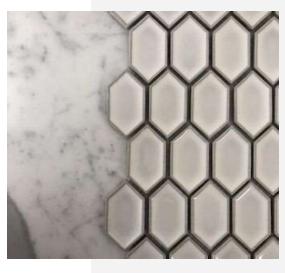

## SQUEEZED HEXAGON MOSAIC TILES

SIZES: FINISH:

CHIP SIZE:35X70MM **GLAZED** SHEET SIZE:325X345MM