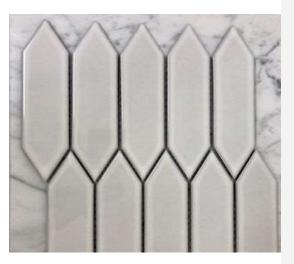

# **OPAL CERAMIC TILES**

SIZES: FINISH:

300X75MM GLAZED

**PICKET** 

SIZES: FINISH:

CHIP SIZE: 48X195MM SHEET SIZE: 280X350MM GLAZED