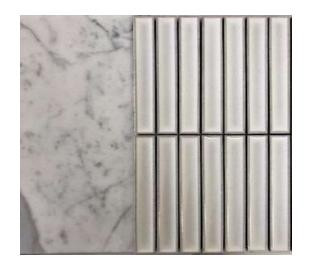

is ideal for use in Bathrooms, Kitchens and all feature walls where you're wanting to add a little something extra. There is also an option of getting a custom made tile solution based on these tiles which will allow you the flexibility to match the tiles with your interior décor.

Decorative Tiles are usually Ceramic in nature, making them extremely durable and low maintenance. We have a range of decorative tiles to suit all applications and budgets. We are importers of the highest quality Decorative Tiles and are based in Sydney.

Our **Decorative Tiles** will make your interiors and exteriors unique, beautiful, and glamorous. Our Decorative Tiles collection is renowned worldwide for being extremely durable. To know more, contact us and get a suitable quote.



# **DECORATIVE TILE**







# **BATON**

SIZES:

CHIP SIZE: 23X150MM SHEET SIZE: 300X300MM

## FINISH:

GLAZED

## **CLAM COLLECTION**

SIZES:

300X100MM

# FINISH:

GLAZED





SIZES: FINISH:

330X65MM GLAZED



**DURBAN COLLECTION** 

SIZES:

FINISH:

300X75MM

GLAZED

# **DECORATIVE TILES**





## **ENCAUSTIC HANDMADE TILES**

SIZES: FINISH:

200X200X16MM

MATTE



# **MOROCCAN ZELLIGE TILES**

SIZES: FINISH:

140X40X20MM -LOOSE 100X100X10MM -LOOSE GLAZED



# **OPAL CERAMIC TILES**

SIZES: FINISH:

300X75MM GLAZED



**PICKET** 

SIZES: FINISH:

CHIP SIZE: 48X195MM SHEET SIZE: 280X350MM GLAZED

# **DECORATIVE TILES**





## SPANISH SUBWAY CERAMIC TILES

SIZES: FINISH:

100X100MM 150X150MM 75X150MM 300X150MM

GLAZED



## SQUEEZED HEXAGON MOSAIC TILES

SIZES: FINISH:

CHIP SIZE:35X70MM **GLAZED** SHEET SIZE: